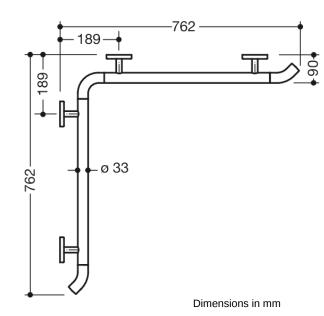

## **Properties**

Shower grab rail System 800 K

- · horizontal rails joined to form a right angle
- with 45° end bends facing the wall
- shower grab rail made of high-quality polyamide
- · rails according to HEWI colour chart
- supports and roses made of high-quality polyamide in the HEWI colour 98 (signal white)
- · with continuous, corrosion resistant steel core
- · horizontal lengths 762 mm and 762 mm
- 90 mm deep, rail diameter 33 mm
- · wall connection with discreet supports (diameter 18 mm) perpendicular to wall and flat roses